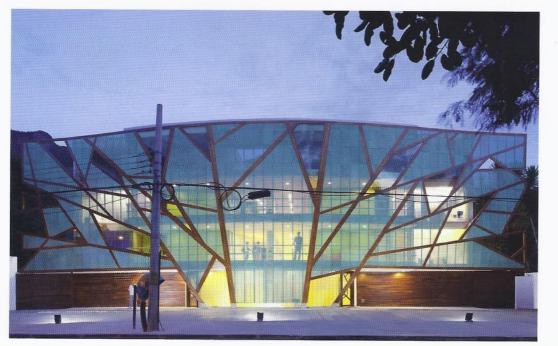

## TRANSLUCENT CHANNEL GLASS & PRE-OXIDIZED COPPER PANEL FACADE

반투명 채널 유리 및 산화구리패널 파사드

MOPI ELEMENTARY SCHOOL | Design Mareines + Patalano arquitetura / Ivo Mareines, Rafael Patalano | Photographer Leonardo Finotti 모피 초등학교 | 설계 마레이네즈 + 파탈라노 아키텍투라 / 이보 마레이네즈, 라파엘 파탈라노

cross section

CULTURE EDUCATION

HOUSING COMMERCE

COMPLEX

OFFICE PUBLIC

HOTEL

- ALUMINIUM CAPPING
   EUCALIPTUS LAMINATED WOOD BEAMS
   BUILDING PROJECTION
   TEMPERED LAMINATED GLASS
   MICRO PERFORATED PRE-OXIDIZED COPPER
   SERVICE 'GARAGE' GATE
   EXIT DOOR
   PILKINGTON 'PROFILIT' GLASS GLAZING SYSTEM \_\_\_\_\_
   ENTRANCE DOOR
   EUCALIPTUS WOOD PANEL
   AXIS OF FACADE