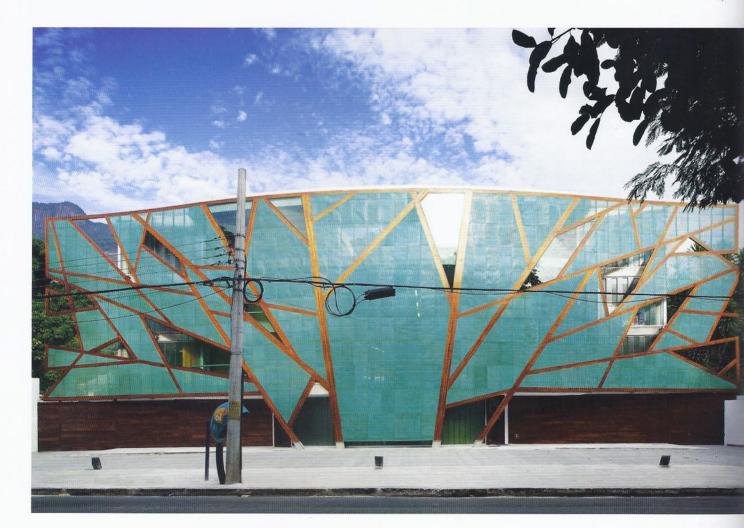

## TRANSLUCENT CHANNEL GLASS & PRE-OXIDIZED COPPER PANEL FACADE

반투명 채널 유리 및 산화구리패널 파사드

MOPI ELEMENTARY SCHOOL | Design Mareines + Patalano arquitetura / Ivo Mareines, Rafael Patalano | Photographer Leonardo Finotti 모피 초등학교 | 설계 마레이네즈 + 파탈라노 아키텍투라 / 이보 마레이네즈, 라파엘 파탈라노