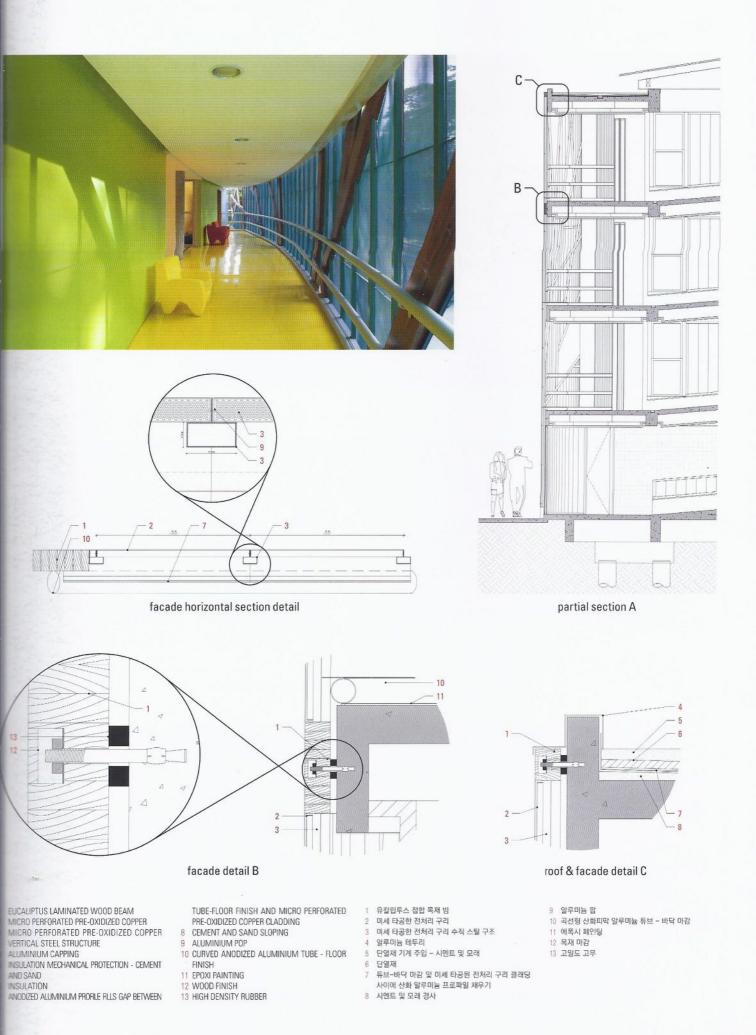

cross section

CULTURE EDUCATION

HOUSING COMMERCE

COMPLEX

OFFICE PUBLIC

HOTEL

- ALUMINIUM CAPPING
   EUCALIPTUS LAMINATED WOOD BEAMS
   BUILDING PROJECTION
   TEMPERED LAMINATED GLASS
   MICRO PERFORATED PRE-OXIDIZED COPPER
   SERVICE 'GARAGE' GATE
   EXIT DOOR
   PILKINGTON 'PROFILIT' GLASS GLAZING SYSTEM \_\_\_\_\_
   ENTRANCE DOOR
   EUCALIPTUS WOOD PANEL
   AXIS OF FACADE

facade development figure - laminated wood beams geometry

facade development figure - laminated wood beams and glass panels

 1
 일루미늄 테두리

 2
 유갈립투스 접합 목재 범

 3
 별당 돌출부

 4
 강화 접합 유리

 5
 미세 타공된 전처리 구리

 6
 차고 입구

 7
 충구 문

 8
 필킹톤(PILKINGTON) 'PROFILIT' 유리 클레이징 시스템

 9
 출입구 문

 10
 유칼립투스 목재 패널

 11
 파시드 축

facade devleopment figure - micro perforated pre-oxidized copper panels